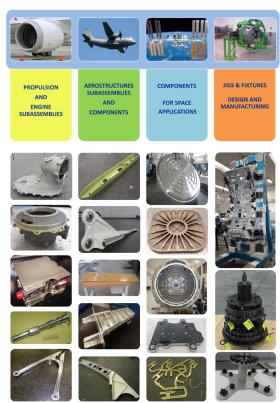

### > Products

Accessories / Aircraft Systems / Entry Descent and Landing / Ground Facilities and GSE's / Metal components / Platform / Propulsion Systems / Rotating Components / Space Systems / Stationary Components / Structure / Structures and Mechanisms / Sub Assy / Sub Assy

## > More about Alfa Meccanica

Active in Aerospace since 1975 Alfa Meccanica id specialized in high precision machining (NC multi-axis turning and 3-4-5 axis NC milling up to 8 m), EDM (die sinking, wire cutting and micro boring), installation of bearings/bushes, assembly of complex parts, FPI (NADCAP Certified), precision cleaning and cleanliness inspection (qualified by GE Aviation, according to P4TF21 specification), design and manufacturing of fixtures and jigs.

The following further activities are performed in-house: TIG welding, assembly, rotating components balancing operations and functional tests of some critical components, hydraulic testing of oil nozzles.

## Alfa Meccanica

Moreover, Alfa Meccanica manages a network of certified suppliers to perform heat treatments, brazing operations, non-destructive controls, surface treatments, painting, and laboratory tests. For some space applications, ALFA MECCANICA has developed the trimming and drilling operations of honeycomb panels (with carbon fiber skins or aluminum skins) and the manufacture of waveguides with very high precision features. Alfa Meccanica is accustomed to working all the special materials used in aerospace applications from Aluminum to Nickel and Titanium alloys, from special steels to stainless steel.