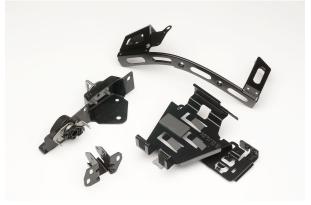

Dies used for series production are 3D in-house designed with our CAD systems and manufactured by Scanferla own experienced designers and toolmakers.

Our production includes sheet metal stamping in small, medium, and large volumes of parts and components in steel, brass, bronze, copper, and aluminium, as well as assembling and welding.