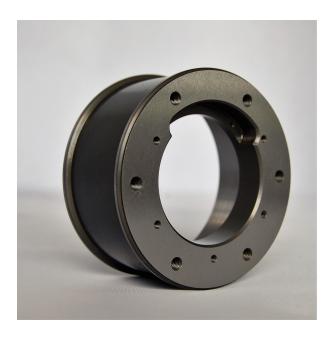

## > More about LAM

LAM: a story born more than 40 years ago. Thanks to passion and tenacity and passion LAM is in continuous growth and evolution and, starting from a handful of collaborators it arrived to integrate 50 units. After 40 years Lugli Amedeo Meccanica becomes LAM Srl, a leader in milling and turning processings. It also added the grinding department. Thanks to its cutting-edge equipment, efficient organisation and the high level of specialisation of its workers and technical personnel, the Company obtained the UNI EN ISO 9001:2015 certification and was able to establish itself as a leader in the production of integrated components for the most complex industrial productions. In the end of 2021 LAM also obetined the EN9100:2018 dedicated to the aerospace sector. Through our structure, our expertise and our compromise with the customer, to achieve a high quality standard in terms of speed, elasticity and quality in the precision of the machining performed. We plan to achieve our targets through a constant updating of our workforce and the drive to constantly improve our performance in terms of production and customer support.