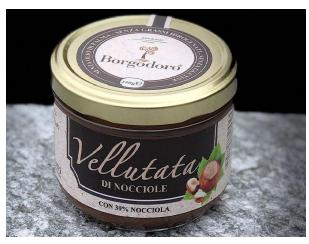

LEONARDO produces artisan made, high quality chocolate with its own brand BORGODORO, and bespoke, customized private label products for its clients.

LEONARDO is certified IFS and BRC. All our products are FREE FROM palm oil, hydrogenated fats, chemical additives and preservatives, and artificial flavors and colors.