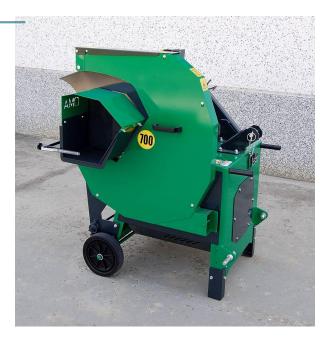

#### > Machineries

Forestry / Other

#### > More about O.M.A. DI LAMBERTI DARIO E C.

The O.M.A. s.n.c. was born in 70's with the building of log splitters and band saws. In the years, with the evolution of the professional and private market, the offer is expanded with the production of circular saws, vertical and horizontal splitters, conveyor belts, combined machines and hydraulic wheelbarrows. The experience matured into design and development of machines with certified quality and with high standards of security, allows O.M.A. to realize machines for particular requests of the customer, for Italian and abroad market, where is important the collaboration with France, Belgium, Germany.