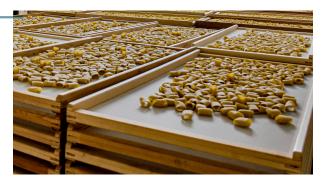

### > More about Pasta Bossolasco Società Semplice Agricola

We nurture dreams and harvest quality.

With over a hundred years of farming experience, in 2013 we gave life to an ambitious and exciting project to produce artisan pasta made exclusively from durum wheat grown in piedmont (italy), using the artisan methods of bronze drawing and slow drying.

in order to create our pasta the bossolasco family went down to the fields, literally, to select three varieties high-quality durum wheat. These characteristics allow us to realise a product that stays firm and allows the consumer to appreciate the true flavour of the wheat.