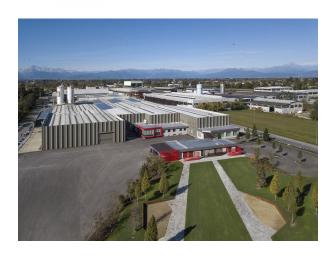

#### > More about FERREROLEGNO

FerreroLegno is a completely Made in Italy company specializing in the production of doors and interior closure systems, recognized for the uniqueness of materials and the care with which they are designed and built. Key elements for over 70 years include: design, sustainability, expertise, high product quality, meticulous attention to details, and technological innovation. In FerreroLegno, the door is interpreted as a connector of spaces that evolves according to lifestyle needs: from modular glass systems to minimalist flush-to-wall doors, to modern hinged or sliding doors, to space-saving solutions that enhance any space, thus creating infinite combinations and customizations in terms of materials - wood, laminate, and glass - finishes, and dimensions, giving life to aesthetically coherent and functional spaces, characterized by strong coordination and design freedom. The company also stands out for a pronounced attention to sustainability, starting from the choice of materials to virtuous production processes.

#### > Contacts

Address: S.S. 28 del Colle di Nava 26 - Magliano Alpi

**Email:** info@ferrerolegno.com **Website:** www.ferrerolegno.com

Spoken Languages English, French, Italian, Spanish