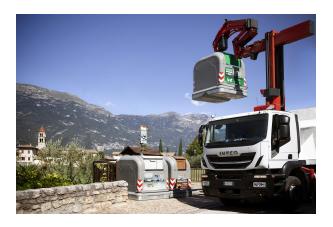

The automatic system EASY is composed of an equipment operator bilateral automatic mono-operator, able to collect in a fully automatic manner different types of road containers with low environmental impact, both surface and underground.

NORD ENGINEERING containers represent an innovative concept of waste separation, in which individual units are integrated into the urban landscape and can be installed in any type of urban environment.

The set of vehicles with the automatic EASY equipment was designed to increase the productivity of waste collection services in consideration of the four requirements, which often seeks solution: Ensuring the affordability of the service; Speed up and simplify the emptying of the containers; Prevent the slowing of traffic; Reduce the frequency of passage.