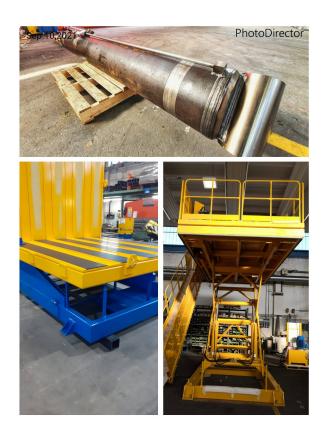

#### > More about OMS SORDELLA

O.M.S. Sordella S.R.L., founded by Giovanni Sordella in 1957, is a mechanical engineering company specialized in hydraulic cylinders for large capacity and lengths for the naval, building and mining sector, vehicles industry and much more. In 1976 the business moved to the new settlement in Marene (CN), where it is now a renowned entity in the hydraulic sector. We also produce lifting platforms, tilters and other special projects. OMS Sordella realizes highly reliable cylinders using only Italian and European steel, custom designed by our internal technical department, following every customer request and in compliance with the current regulations. We tirelessly work to improve the flexibility of the design and the ability to understand the real needs of the customer based on his objectives. OMS Sordella monitors the quality and conformity of its products through a constantly improving ISO 9001 quality system, in order to guarantee a very low number defects.