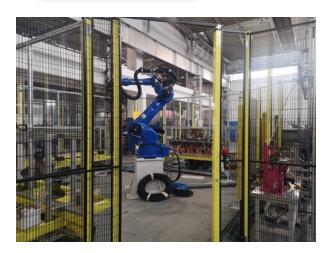

The company has recently gone through an intensive investment program to expand its activities to low and medium volume production. Two robotized tandem lines have been installed in the plant of Druento with a capacity of 60.000 hits/day.