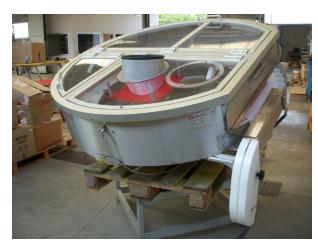

### > More about ERRE ENNE S.r.l.

We manufacture unscramble systems for capping and assembly automation. Our high standard production includes: unscramble and feeding systems, assembly machines, quality control systems, conveying systems and automatic loading systems.

A combination combined with innovative solutions, keeping up with new technologies and changing market demands. Our highly skilled Engineering Team are capable of managing completely customized projects, using 3D design model in STEP, IGES or other formats creating a real representation of every part with the customer need.