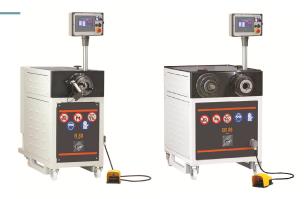

# **Industrial Manufacturing Machines**

Machines for tube expansion, reduction, notching, beads, grooves, dimples, bicone forming, flares.

Machines for tube cutting and perforating.

Machines for tube deburring, marking, ridge-locking.

Catalytic converters production lines.

Special machines for industrial manufacturing.