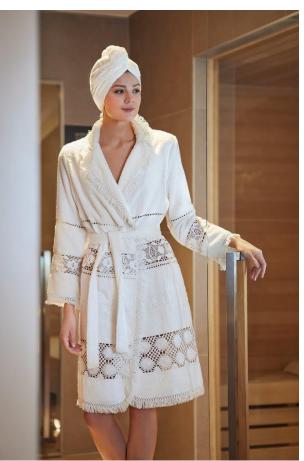

*Luna di Giorno* is a unique line of terry fabric and waffle items. Exclusive co-ordinates, special design, research of refined and comfortable articles: this is how to describe this line, in which tradition and classic taste are combined with quality, innovation, trend and style. The Spring-Summer and Autumn-Winter collections are made up of different lines, each consisting of a wide range of bathrobes, towels, accessories, all coordinated with each other.