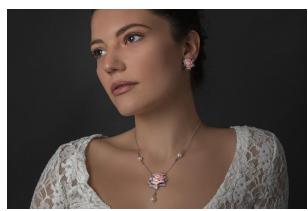

#### > More about GABRIELLA RIVALTA

Since 1969, getting inspirations from the most beautiful shapes and colours of the nature, GABRIELLA RIVALTA ideates and draws jewels that the practiced hands of her co-workers will realise.

The drawings of the creators are painted on a gold base made by the goldsmiths in the GABRIELLA RIVALTA workshop.

The technique used is the ancient technique of the Fire Enamel. The jewels will be enamelled with the knowledge of the major art experts of the miniature, practise whom, with a lot of patience and through a long procedure, will achieve a never ending variety of colours and nuances. They will be finished with glint of brilliants and mounted on fine textures manufactured with gold and precious stones of coloured transparency that emphasize and give glow to the enamellin.