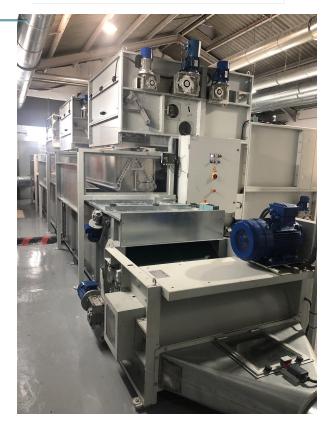

#### > More about TECNOMECCANICA BIELLESE

Specialized in planning and construction of machines and complete plants for the preparation of textile fibers for spinning since 1968, the company gained vast experience in all sectors where staple fibers are processed (combing, woolen and semi-worsted, spinning, production of non-woven fabrics, felt, wadding and waste regeneration plants).

Furthermore, it is active in the sector of removal by suction of dust from rooms, machines, and fibers with a system of automatic filtering and dust packing.

Tecnomeccanica Biellese cares about the planning as well as the construction of all the components that are part of its plants. Production is characterized by the extreme flexibility and adaptability of the spaces and the client's needs. That's why they always make projects on measure.