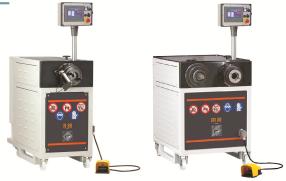

# **Industrial Manufacturing Machines**

Machines for tube expansion, reduction, notching, beads, grooves, dimples, bicone forming, flares.

Machines for tube cutting and perforating.

Machines for tube deburring, marking, ridge-locking.

Catalytic converters production lines.

Special machines for industrial manufacturing.